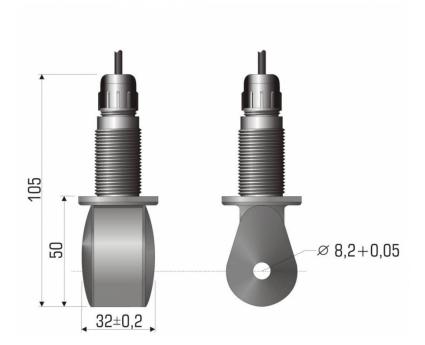

# Inductive Conductivity sensor

- Corrosion resistant
- Dirt resistant
- Small robust construction

### **Applications**



**Process Water** 



**Cooling And Boiler Feed Water** 



**Waste Water Treatment** 

### **Description**

Conductivity sensor for the inductive conductivity measurement in Polypropylene (PP) with two internal, circular measuring coils. The sensor is delivered with 6 m cable and internal temperature sensor.



# Inductive Conductivity sensor

#### **Technical data**

#### **Measuring parameter**

Conductivity (inductive) 0.000.. 2.000 mS/cm

0.00.. 20.00 mS/cm 0.0.. 200.0 mS/cm 0.. 2000 mS/cm

#### **Mechanical construction**

Shaft material PI

Mechanical connection 1/2 male thread

Temperature sensor NTC

### **Mechanical drawing**





# Inductive Conductivity sensor

## Storage version

| Article number | Name  | Description                                    |
|----------------|-------|------------------------------------------------|
| 26164025K      | IL 15 | Inductive conductivity sensor, incl. 6 m cabel |